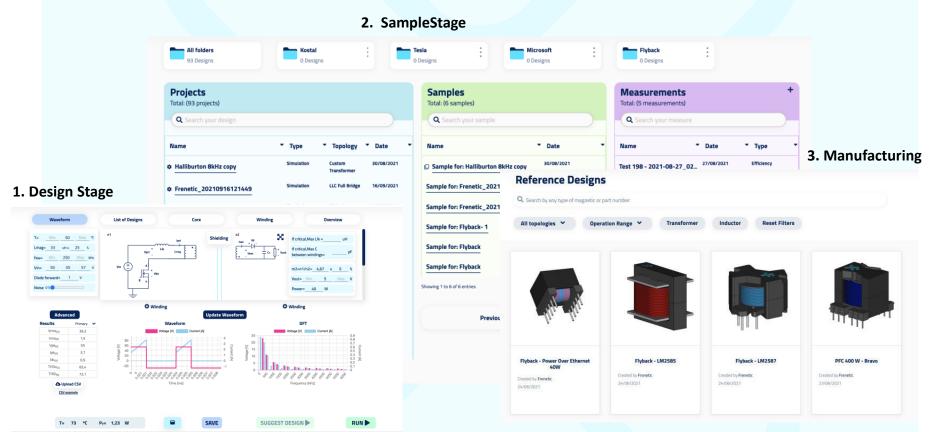

## CAE Software FRENETIC (magnetic design for power electronics)

**Frenetic platform** connects the most accurate designs based on **Artificial Intelligence** (IEEE referenced) with manufacturers in a 100% Online Platform.